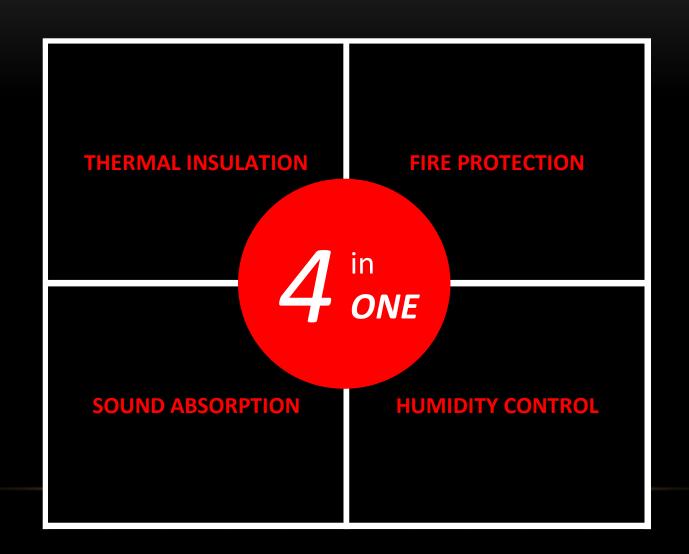

**Spray-applied Fire Resistive Materials** 







**European Manufacturer in Spray-applied Materials** 





#### PROJUSE: ONE PRODUCT – FOUR FUNCTIONS







#### RECOMMENDED SPRAYING MACHINE







WHY THIS MACHINE?

**REALIBILITY:** 40 YEARS OF EXPERIENCE

LONGEVITY: HUNDREDS OF MACHINES STILL OPERATING ON SITES

**PRODUCTIVITY:** GREAT EFFICIENCY

**COST:** REDUCED MAINTENANCE COST







## PROJISO I

#### RECOMMENDED SPRAYING MACHINE







### PROJISON HORIZONTAL APPLICATION



**CLICK ON VIDEO** 





# VERTICAL APPLICATION



**CLICK ON VIDEO** 





#### RECOMMENDED SPRAYING MACHINE







RELIABILITY - EXPERTISE - INNOVATION